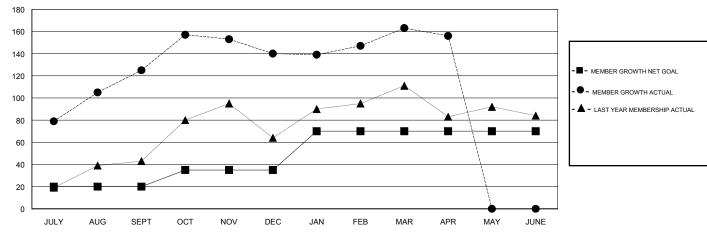

### GOALS AND ACTUAL MEMBERS CUMULATIVE

| DROPPED CLUBS: 0  DROPPED MEMBERS |     | 58 CLUBS OF 91 ADDED 1 OR MORE<br>NEW MEMBERS | GENDER DISTRIBUTION  MALE 1,736 (64.97%)  FEMALE 936 (35.03%)  Women Percentage Fiscal Year Goal: 5% |     |
|-----------------------------------|-----|-----------------------------------------------|------------------------------------------------------------------------------------------------------|-----|
| DECEASED                          | 5   | CLICK HERE FOR CUMULATIVE                     | TOTAL FAMILY UNIT MEMBERS                                                                            | 328 |
| CLUB CANCELLED                    | 0   | MEMBERSHIP DATA                               | FAMILY MEMBERS PAYING HALF                                                                           | 180 |
| OTHER                             | 117 |                                               | DUES                                                                                                 | 100 |
| TOTAL                             | 122 |                                               |                                                                                                      |     |