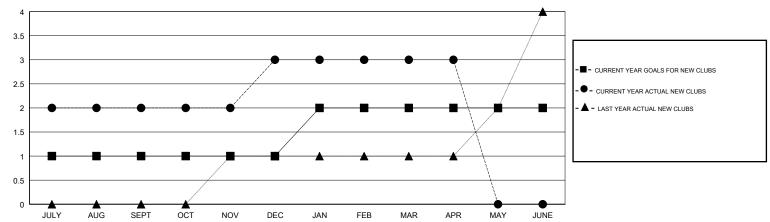

1             | 2         | 0             | JULY/AUG/SEPT         | 20                        | 168                     | 36                                           |
| OCT/NOV/DEC           | 0             | 1         | 0             | OCT/NOV/DEC           | 15                        | 82                      | 56                                           |
| JAN/FEB/MAR           | 1             | 0         | 0             | JAN/FEB/MAR           | 35                        | 45                      | 21                                           |
| APR/MAY/JUNE          | 0             | 0         | 0             | APR/MAY/JUNE          | 0                         | 2                       | 9                                            |

#### GOALS AND ACTUAL NEW CLUBS CUMULATIVE



### GOALS AND ACTUAL MEMBERS CUMULATIVE



| DROPPED CLUBS: 0  DROPPED MEMBERS |     | 58 CLUBS OF 91 ADDED 1 OR MORE<br>NEW MEMBERS | GENDER DISTRIBUTION  MALE 1,736 (64.97%)  FEMALE 936 (35.03%)  Women Percentage Fiscal Year Goal: 5% |     |
|-----------------------------------|-----|-----------------------------------------------|------------------------------------------------------------------------------------------------------|-----|
| DECEASED                          | 5   | CLICK HERE FOR CUMULATIVE                     | TOTAL FAMILY UNIT MEMBERS                                                                            | 328 |
| CLUB CANCELLED                    | 0   | MEMBERSHIP DATA                               | FAMILY MEMBERS PAYING HALF